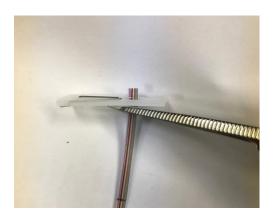

**2.2** Apply a second ribbonizing clip adjacent to the first and facing in the opposite direction. Confirm that all the fibers are still in the correct order. Add adhesive in the adhesive pocket of the top clip. Slide the top clip over the fibers to apply the adhesive. The bottom clip stays in place.

**2.3** Allow the adhesive to dry approximately one minute. Remove the bottom clip and save it for future use. Trim the ribbon behind the top clip and discard the clip.

- 2.4 The ribbonized fibers are now ready for mass fusion splicing. Proceed with thermal stripping, cleaving, and fusion splicing as described in the ribbon splicer user's manual.
- 3. Ribbonizing OFS Rollable Ribbon
- 3.1 Note: OFS Rollable Ribbon does not have to be ribbonized prior to mass fusion splicing. These instructions are provided as an option for technicians that prefer to work with a continuous ribbon matrix or to repair the ribbon if splitting has occurred during splicing operations.
- 3.2 Measure and mark the ribbon at 70 mm.

3.3 Apply two 12 fiber ribbonizing clips to the Rollable Ribbon. Place one clip facing to the right and one clip facing to the left. The clip on the top is used to apply the adhesive and clip on the bottom is used to keep the fibers in position. Place adhesive into the adhesive pocket of the top clip making sure to get adhesive in both sides of the pocket. Slide the top clip along the ribbon to apply the adhesive.