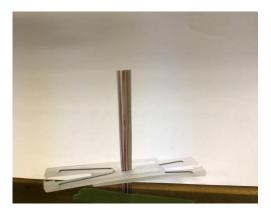

**2.2** Apply a second ribbonizing clip adjacent to the first and facing in the opposite direction. Confirm that all the fibers are still in the correct order. Add adhesive in the adhesive pocket of the top clip. Slide the top clip over the fibers to apply the adhesive. The bottom clip stays in place.

**2.3** Allow the adhesive to dry approximately one minute. Remove the bottom clip and save it for future use. Trim the ribbon behind the top clip and discard the clip.

- 2.4 The ribbonized fibers are now ready for mass fusion splicing. Proceed with thermal stripping, cleaving, and fusion splicing as described in the ribbon splicer user's manual.
- 3. Ribbonizing OFS Rollable Ribbon
- 3.1 Note: OFS Rollable Ribbon does not have to be ribbonized prior to mass fusion splicing. These instructions are provided as an option for technicians that prefer to work with a continuous ribbon matrix or to repair the ribbon if splitting has occurred during splicing operations.
- 3.2 Measure and mark the ribbon at 70 mm.