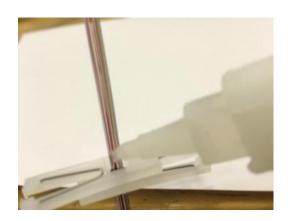

**2.2** Apply a second ribbonizing clip adjacent to the first and facing in the opposite direction. Confirm that all the fibers are still in the correct order. Add adhesive in the adhesive pocket of the top clip. Slide the top clip over the fibers to apply the adhesive. The bottom clip stays in place.

3.3 Apply two 12 fiber ribbonizing clips to the Rollable Ribbon. Place one clip facing to the right and one clip facing to the left. The clip on the top is used to apply the adhesive and clip on the bottom is used to keep the fibers in position. Place adhesive into the adhesive pocket of the top clip making sure to get adhesive in both sides of the pocket. Slide the top clip along the ribbon to apply the adhesive.