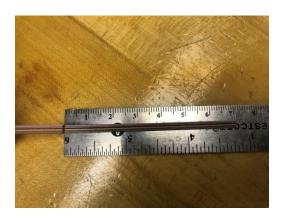

## 2. Ribbonizing OFS Loose Tube Cable

**2.1** Remove at least 90 mm of buffer tube from the fibers. Place the loose fibers into a ribbonizing clip using the standard color code as shown in the following table.

**2.3** Allow the adhesive to dry approximately one minute. Remove the bottom clip and save it for future use. Trim the ribbon behind the top clip and discard the clip.

- 2.4 The ribbonized fibers are now ready for mass fusion splicing. Proceed with thermal stripping, cleaving, and fusion splicing as described in the ribbon splicer user's manual.
- 3. Ribbonizing OFS Rollable Ribbon
- 3.1 Note: OFS Rollable Ribbon does not have to be ribbonized prior to mass fusion splicing. These instructions are provided as an option for technicians that prefer to work with a continuous ribbon matrix or to repair the ribbon if splitting has occurred during splicing operations.
- 3.2 Measure and mark the ribbon at 70 mm.