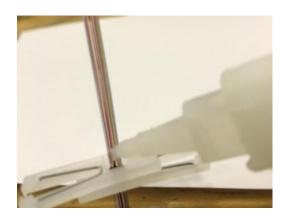

**2.2** Apply a second ribbonizing clip adjacent to the first and facing in the opposite direction. Confirm that all the fibers are still in the correct order. Add adhesive in the adhesive pocket of the top clip. Slide the top clip over the fibers to apply the adhesive. The bottom clip stays in place.

3.3 Apply two 12 fiber ribbonizing clips to the Rollable Ribbon. Place one clip facing to the right and one clip facing to the left. The clip on the top is used to apply the adhesive and clip on the bottom is used to keep the fibers in position. Place adhesive into the adhesive pocket of the top clip making sure to get adhesive in both sides of the pocket. Slide the top clip along the ribbon to apply the adhesive.