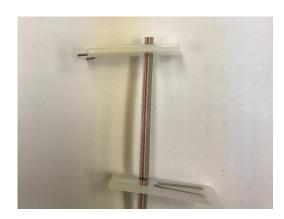

**2.2** Apply a second ribbonizing clip adjacent to the first and facing in the opposite direction. Confirm that all the fibers are still in the correct order. Add adhesive in the adhesive pocket of the top clip. Slide the top clip over the fibers to apply the adhesive. The bottom clip stays in place.

**2.3** Allow the adhesive to dry approximately one minute. Remove the bottom clip and save it for future use. Trim the ribbon behind the top clip and discard the clip.

- 2.4 The ribbonized fibers are now ready for mass fusion splicing. Proceed with thermal stripping, cleaving, and fusion splicing as described in the ribbon splicer user's manual.
- 3. Ribbonizing OFS Rollable Ribbon
- 3.1 Note: OFS Rollable Ribbon does not have to be ribbonized prior to mass fusion splicing. These instructions are provided as an option for technicians that prefer to work with a continuous ribbon matrix or to repair the ribbon if splitting has occurred during splicing operations.
- 3.2 Measure and mark the ribbon at 70 mm.