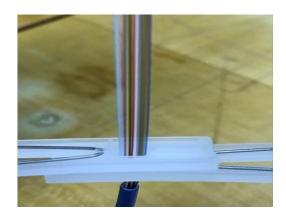

**2.2** Apply a second ribbonizing clip adjacent to the first and facing in the opposite direction. Confirm that all the fibers are still in the correct order. Add adhesive in the adhesive pocket of the top clip. Slide the top clip over the fibers to apply the adhesive. The bottom clip stays in place.

**2.3** Allow the adhesive to dry approximately one minute. Remove the bottom clip and save it for future use. Trim the ribbon behind the top clip and discard the clip.

- 2.4 The ribbonized fibers are now ready for mass fusion splicing. Proceed with thermal stripping, cleaving, and fusion splicing as described in the ribbon splicer user's manual.
- 3. Ribbonizing OFS Rollable Ribbon
- 3.1 Note: OFS Rollable Ribbon does not have to be ribbonized prior to mass fusion splicing. These instructions are provided as an option for technicians that prefer to work with a continuous ribbon matrix or to repair the ribbon if splitting has occurred during splicing operations.
- 3.2 Measure and mark the ribbon at 70 mm.