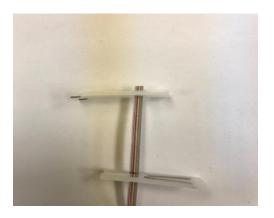

**2.2** Apply a second ribbonizing clip adjacent to the first and facing in the opposite direction. Confirm that all the fibers are still in the correct order. Add adhesive in the adhesive pocket of the top clip. Slide the top clip over the fibers to apply the adhesive. The bottom clip stays in place.

**2.3** Allow the adhesive to dry approximately one minute. Remove the bottom clip and save it for future use. Trim the ribbon behind the top clip and discard the clip.

- 2.4 The ribbonized fibers are now ready for mass fusion splicing. Proceed with thermal stripping, cleaving, and fusion splicing as described in the ribbon splicer user's manual.
- 3. Ribbonizing OFS Rollable Ribbon
- 3.1 Note: OFS Rollable Ribbon does not have to be ribbonized prior to mass fusion splicing. These instructions are provided as an option for technicians that prefer to work with a continuous ribbon matrix or to repair the ribbon if splitting has occurred during splicing operations.
- 3.2 Measure and mark the ribbon at 70 mm.