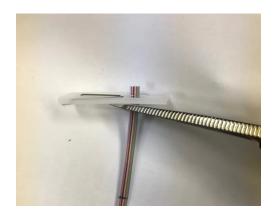

**2.3** Allow the adhesive to dry approximately one minute. Remove the bottom clip and save it for future use. Trim the ribbon behind the top clip and discard the clip.

- 2.4 The ribbonized fibers are now ready for mass fusion splicing. Proceed with thermal stripping, cleaving, and fusion splicing as described in the ribbon splicer user's manual.
- 3. Ribbonizing OFS Rollable Ribbon
- 3.1 Note: OFS Rollable Ribbon does not have to be ribbonized prior to mass fusion splicing. These instructions are provided as an option for technicians that prefer to work with a continuous ribbon matrix or to repair the ribbon if splitting has occurred during splicing operations.
- 3.2 Measure and mark the ribbon at 70 mm.

**3.4** Allow the adhesive to dry for approximately one minute. Remove the bottom clip and save it for future use. Trim the ribbon behind the top clip and discard the clip.

3.5 The ribbonized fibers are now ready for mass fusion splicing. Proceed with thermal stripping, cleaving, and fusion splicing as described in the ribbon splicer user's manual. Also refer to IP-089, Fusion Splicing Recommendations for OFS Rollable Ribbon Using the Fitel S123 M12 Fusion Splicer, for further instructions regarding OFS rollable ribbons.