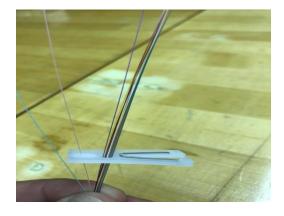

## 2. Ribbonizing OFS Loose Tube Cable

**2.1** Remove at least 90 mm of buffer tube from the fibers. Place the loose fibers into a ribbonizing clip using the standard color code as shown in the following table.

| Fiber No. | Color  | Fiber No. | Color | Fiber No. | Color  |
|-----------|--------|-----------|-------|-----------|--------|
| 1         | Blue   | 5         | Slate | 9         | Yellow |
| 2         | Orange | 6         | White | 10        | Violet |
| 3         | Green  | 7         | Red   | 11        | Rose   |
| 4         | Brown  | 8         | Black | 12        | Aqua   |