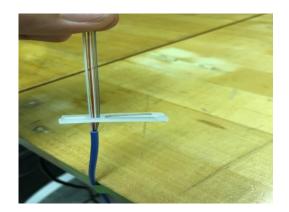

**2.2** Apply a second ribbonizing clip adjacent to the first and facing in the opposite direction. Confirm that all the fibers are still in the correct order. Add adhesive in the adhesive pocket of the top clip. Slide the top clip over the fibers to apply the adhesive. The bottom clip stays in place.

**2.3** Allow the adhesive to dry approximately one minute. Remove the bottom clip and save it for future use. Trim the ribbon behind the top clip and discard the clip.

- 2.4 The ribbonized fibers are now ready for mass fusion splicing. Proceed with thermal stripping, cleaving, and fusion splicing as described in the ribbon splicer user's manual.
- 3. Ribbonizing OFS Rollable Ribbon
- 3.1 Note: OFS Rollable Ribbon does not have to be ribbonized prior to mass fusion splicing. These instructions are provided as an option for technicians that prefer to work with a continuous ribbon matrix or to repair the ribbon if splitting has occurred during splicing operations.
- 3.2 Measure and mark the ribbon at 70 mm.